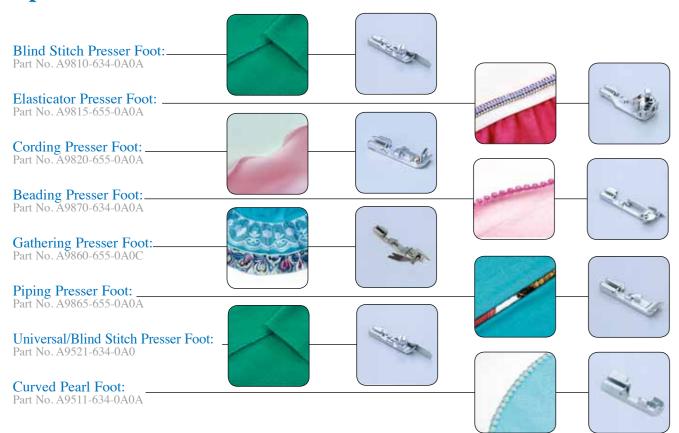

### **Optional Attachments**



## **Standard Specifications**

|                            | MO-734DE                                                                  | MO-735                                                                                                   |  |
|----------------------------|---------------------------------------------------------------------------|----------------------------------------------------------------------------------------------------------|--|
| Sewing Speed               | 1,500 spm                                                                 | 1,500 spm                                                                                                |  |
| Number of Threads          | 2/3/4 threads                                                             | 2/3/4/5