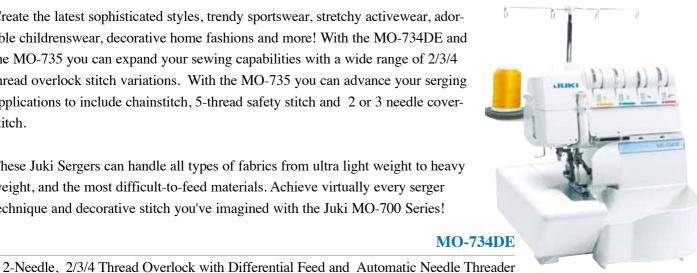

2-Needle, 2/3/4/5 Thread Overlock with Chainstitch & Coverstitch

MO-7341DE

2-Needle, 2/3/4 Thread Overlock with Auto Needle Threader

1204(W)

## using the Juki Lock MO-700 Series Sergers.

Create the latest sophisticated styles, trendy sportswear, stretchy activewear, adorable childrenswear, decorative home fashions and more! With the MO-734DE and the MO-735 you can expand your sewing capabilities with a wide range of 2/3/4 thread overlock stitch variations. With the MO-735 you can advance your serging applications to include chainstitch, 5-thread safety stitch and 2 or 3 needle coverstitch.

These Juki Sergers can handle all types of fabrics from ultra light weight to heavy weight, and the most difficult-to-feed materials. Achieve virtually every serger technique and decorative stitch you've imagined with the Juki MO-700 Series!