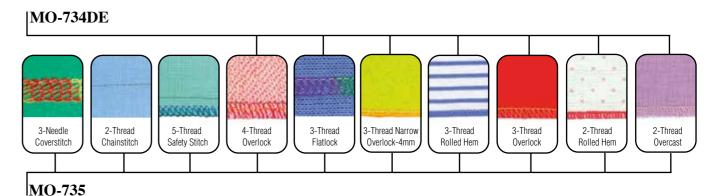

### **Popular Stitch Variations**

| Superior Performance Features             |          |        |  |  |
|-------------------------------------------|----------|--------|--|--|
| of the MO-734DE and MO-735:               | MO-734DE | MO-735 |  |  |
| Cut/Sew/Finish in One Operation           |          |        |  |  |
| Lay-in Type Thread Tension Slots          |          |        |  |  |
| Color-Coded Threading                     |          |        |  |  |
| Automatic Looper Threading                |          |        |  |  |
| Slit-Type Molded Looper Threading Paths   |          |        |  |  |
| Adjustable Stitch Length (external)       |          |        |  |  |
| Adjustable Differential Feed (external)   |          |        |  |  |
| Adjustable Lower Knife                    |          |        |  |  |
| Retractable Upper Knife                   |          |        |  |  |
| Automatic Rolled Hemming                  |          |        |  |  |
| Automatic Needle Threader                 |          |        |  |  |
| 2/3 Thread Conversion Cap                 |          |        |  |  |
| Wide Overedge Width (5 - 9mm)             |          |        |  |  |
| Higher Presser Foot Lift                  |          |        |  |  |
| Sewing Light                              |          |        |  |  |
| Micro Safety Switch                       |          |        |  |  |
| Standard Parts/Accessory Kit              |          |        |  |  |
| 15 Overlock Stitch Variations             |          |        |  |  |
| 2 or 3 Needle Bottom Coverstitch          |          |        |  |  |
| Compensating Presser Foot for Coverstitch |          |        |  |  |
| 5-Thread Safety Stitch                    |          |        |  |  |
| 2-Thread Chainstitch                      |          |        |  |  |
| Automatic Chain Looper Threader           |          |        |  |  |
| Auxiliary Bed for Chain and Coverstitch   |          |        |  |  |
| Waste bin                                 |          |        |  |  |
| Standard equipment/function               |          |        |  |  |