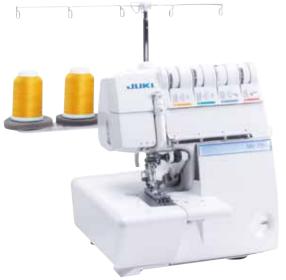

In addition to overlocking you can easily convert your MO-735 to a 2 or 3 Needle Bottom Coverstitch, a 5-Thread Safety Stitch or 2-Thread Chainstitch!

**MO-735** 

2-Needle, 2/3/4/5 Thread Overlock with Differential Feed, Chainstitch and Coverstitch