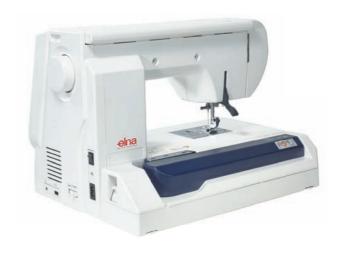

## eXpressive 860

# THIS IS PRECISELY WHAT YOU WERE MISSING ALL ALONG!

The eXpressive 860 meets all of your requirements. Whether it's sewing or embroidery you want you can create all your designs in a blink of an eye and with impressive ease.

### FAST, ACCURATE AND EASY.

When leading edge technology merges with Swiss design the result is the eXpressive 860. An ultra-compact and simple sewing machine full of tips to make life easier for users. Thanks to its new four times faster processor, direct access to basic functions and two storage spaces for accessories, the eXpressive 860 has thought of everything. Switch from the sewing to the embroidery mode without fuss thanks to a new embroidery unit that you don't need to disconnect if you wish to switch to sewing. Take advantage of the embroidery unit while sewing by securing the cloth guide on it for a perfect alignment! Feel free to express your ideas, the eXpressive 860 will support you!