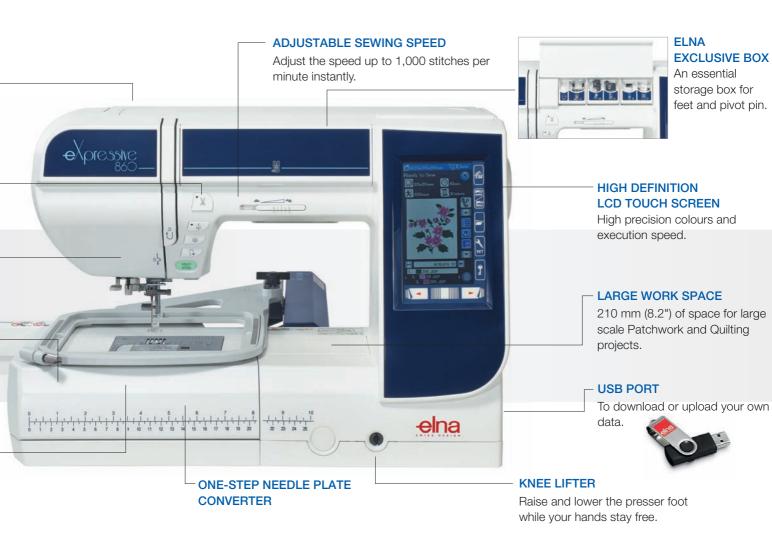

#### **TECHNICAL FEATURES - SEWING**

200 built-in stitches including 6 buttonholes and 3 alphabets

Maximum stitch width: 9 mm

Maximum stitch length: 5 mm

Large work space: L 210 mm x H 120 mm (L 8.2" x H 4.7")

One-step needle plate converter

Reverse key / needle drop up-down key / auto-lock key / Start-Stop key

Vertical and horizontal mirror images

Attachable Cloth guide on embroidery unit

Top cover with built-in stitch chart

Maximum sewing speed: 1'000 stitches/minute

Knee lifter

USB stick connexion

Maximum embroidery speed: 800 stitches/minute

**WARRANTY AND SERVICE:** Elna's superior reputation was established in 1940 with the production of its first sewing machine. Ever since, Elna has continued to be a leading brand of home sewing and related equipment especially designed with the innovative sewer in mind. Thousands of professionals worldwide provide expert service. Millions of people have chosen Elna for its quality, performance and reliability.