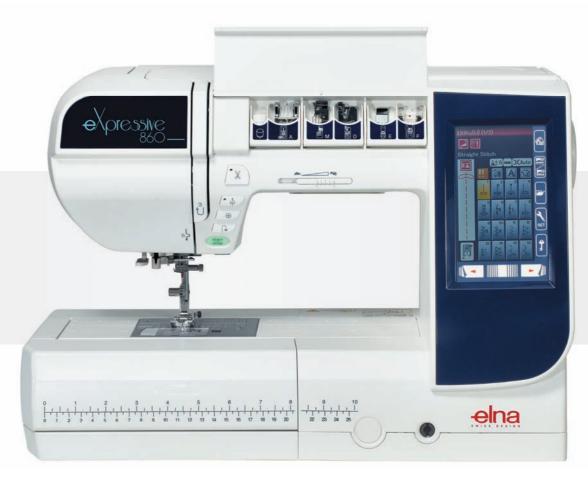

## eXpressive 860

# THIS IS PRECISELY WHAT YOU WERE MISSING ALL ALONG!

The eXpressive 860 meets all of your requirements. Whether it's sewing or embroidery you want you can create all your designs in a blink of an eye and with impressive ease.

### FAST, ACCURATE AND EASY.

When leading edge technology merges with Swiss design the result is the eXpressive 860. An ultra-compact and simple sewing machine full of tips to make life easier for users. Thanks to its new four times faster processor, direct access to basic functions and two storage spaces for accessories, the eXpressive 860 has thought of everything. Switch from the sewing to the embroidery mode without fuss thanks to a new embroidery unit that you don't need to disconnect if you wish to switch to sewing. Take advantage of the embroidery unit while sewing by securing the cloth guide on it for a perfect alignment! Feel free to express your ideas, the eXpressive 860 will support you!

#### **GENERAL FEATURES**

High speed and colourful LCD touch-screen

Rotary hook with transparent bobbin cover plate

Built-in needle threader

Automatic thread cutter

Thread sensor

Easy bobbin threader with built-in thread cutter