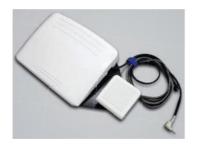

### THREAD CUTTING FOOT CONTROLLER UNIT

Optional attachment, the thread cutting foot controller unit will allow you to automatically operate the thread cutter hands free.

The embroidery unit is extremely stable, sturdy and easily placed behind the eXpressive 860. It is just as discrete in size as it is in noise. You can also purchase the free arm hoop as an option to embroider on difficult to reach garment parts.

#### OPTIONAL ACCESSORIES

Free arm hoop

Extension table

Thread cutting foot controller unit

Spool stand

Clothsetter

Optic magnifier (20x, 40x and 60x)

Sewing table stand

Removable embroidery unit with carrying bag

Standard hoops: 170 x 200 mm (6.7" x 7.9") and 140 x 140 mm (5.5" x 5.5")

Automatic and programmable thread cutter

Built-in memory banks up to 3MB

Optional free arm hoop