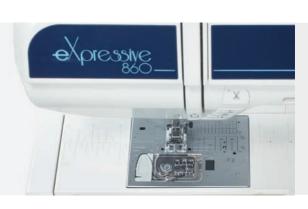

### A PROTECTIVE COVER AND STITCH CHART

To see all stitches at all time and choose them easily.

#### AUTOMATIC THREAD CUTTER

with a programmable embroidery mode.

#### THREAD SENSOR

the machine stops when a thread breaks and controls the bobbin level.

One-step needle plate converter

Reverse key / needle drop up-down key / auto-lock key / Start-Stop key

Vertical and horizontal mirror images

Attachable Cloth guide on embroidery unit

Top cover with built-in stitch chart