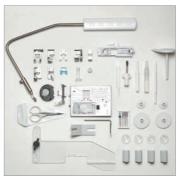

### **ACCESSORY**

#### STANDARD ACCESSORIES

Zigzag foot, rolled hem foot, zipper foot, satin stitch foot, blind hemming foot, overedge foot, overlock foot, 1/4" seam foot, darning foot, automatic buttonhole foot, button sewing foot, embroidery foot, circular pivot pin, bobbin holder for embroidery, 2 standard embroidery hoops.

Straight stitch needle plate, 5 bobbins, needle set, screwdriver, lint brush, quilting guide bar, spool holders, seam ripper, knee lifter, extra spool pin, scissors, button shank plate, touch panel stylus, bobbin holder cleaner, cloth guide.

#### OPTIONAL ACCESSORIES

Free arm hoop

Extension table

Thread cutting foot controller unit

Spool stand

Clothsetter

Optic magnifier (20x, 40x and 60x)

Sewing table stand