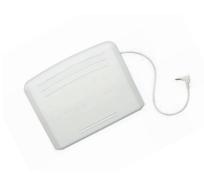

Five white LED lamps in three different locations

Extra-large foot controller with optional thread cutting foot controller unit

13 on-screen languages

Semi-hard cover

Carrying handle