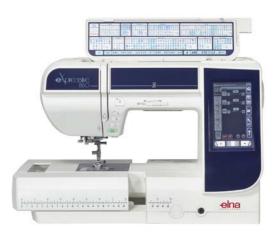

### eXpressive 860

#### **GENERAL FEATURES**

High speed and colourful LCD touch-screen

Rotary hook with transparent bobbin cover plate

Built-in needle threader

Automatic thread cutter

Thread sensor

Easy bobbin threader with built-in thread cutter

Five white LED lamps in three different locations

Extra-large foot controller with optional thread cutting foot controller unit

13 on-screen languages

Semi-hard cover

Carrying handle