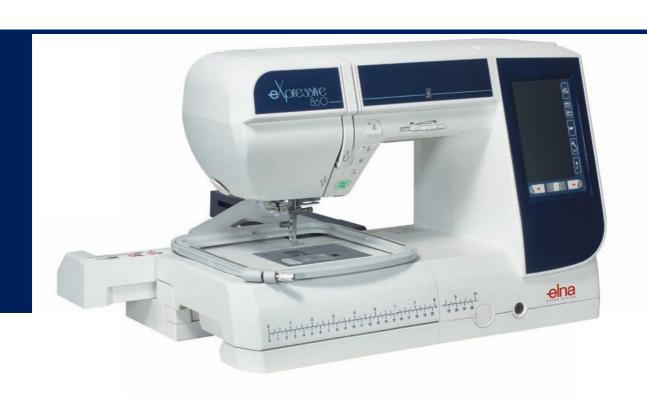

## eXpressive 860

# THIS IS PRECISELY WHAT YOU WERE MISSING ALL ALONG!

The eXpressive 860 meets all of your requirements. Whether it's sewing or embroidery you want you can create all your designs in a blink of an eye and with impressive ease.

### FAST, ACCURATE AND EASY.

When leading edge technology merges with Swiss design the result is the eXpressive 860. An ultra-compact and simple sewing machine full of tips to make life easier for users. Thanks to its new four times faster processor, direct access to basic functions and two storage spaces for accessories, the eXpressive 860 has thought of everything. Switch from the sewing to the embroidery mode without fuss thanks to a new embroidery unit that you don't need to disconnect if you wish to switch to sewing. Take advantage of the embroidery unit while sewing by securing the cloth guide on it for a perfect alignment! Feel free to express your ideas, the eXpressive 860 will support you!