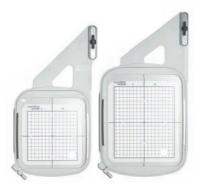

Removable embroidery unit with carrying bag

Standard hoops: 170 x 200 mm (6.7" x 7.9") and 140 x 140 mm (5.5" x 5.5")

Automatic and programmable thread cutter

Built-in memory banks up to 3MB

Optional free arm hoop