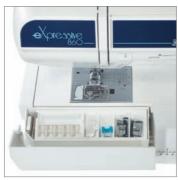

### A PROTECTIVE COVER AND STITCH CHART

To see all stitches at all time and choose them easily.

### STORAGE BOX FOR ACCESSORIES

In addition to the exclusive Elna accessory storage, you will find a drawer that contains the extra needle plate and standard accessories.

One-step needle plate converter

Reverse key / needle drop up-down key / auto-lock key / Start-Stop key

Vertical and horizontal mirror images

Attachable Cloth guide on embroidery unit

Top cover with built-in stitch chart