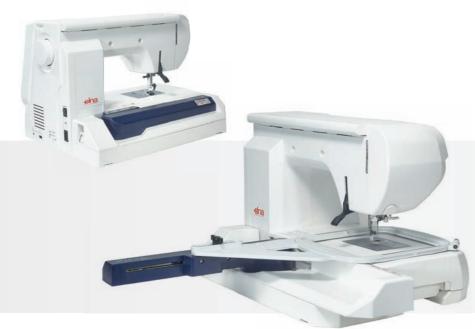

## eXpressive 860

# THIS IS PRECISELY WHAT YOU WERE MISSING ALL ALONG!

The eXpressive 860 meets all of your requirements. Whether it's sewing or embroidery you want you can create all your designs in a blink of an eye and with impressive ease.

### EMBROIDERY AND SEWING